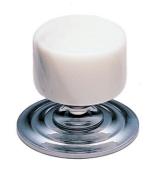

# White Marble Cabinet Knob Model K52\_026

#### **FEATURES**

- Style: Baroque Treasures
- Collection: Carrara
- Fastener/bolts are included
- · Back plate not included

#### **COLOR FINISHES**

- Polished Nickel (K52\_014)
- Satin Nickel (K52\_015)
- Pewter (K52\_15A)
- Polished Chrome (K52\_026)
- Polished Brass (K52\_003)
- Polished Brass Antiqued (K52\_007)
- Satin Brass (K52\_004)
- Polished Gold (K52\_025)
- Polished Gold Antiqued (K52\_25D)
- Satin Gold (K52\_024)
- Satin Gold Antiqued (K52\_24D)
- Satin Jeweler's Gold (K52\_24J)
- Old English Brass (K52\_OEB)
- Antique Brass (K52\_047)
- Antique Bronze (K52\_11B)