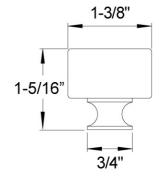

# White Marble Cabinet Knob Model K52\_026

#### **FEATURES**

- Style: Baroque Treasures
- Collection: Carrara
- Fastener/bolts are included
- · Back plate not included